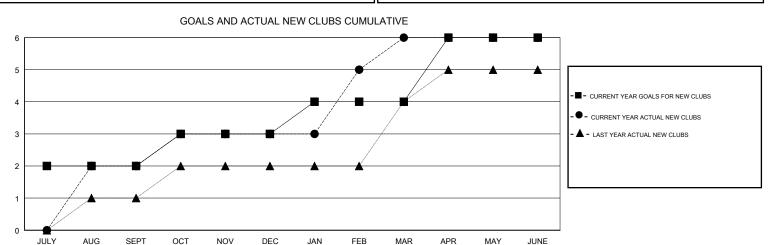

## GMT: N S SANKAR

| GMT: N S SANK | (AR           |             | LOCAT         | LOCATION INDIA                   |                           |                         |                                                    |  |
|---------------|---------------|-------------|---------------|----------------------------------|---------------------------|-------------------------|----------------------------------------------------|--|
|               | Club          | )S          |               | Members<br>RESULTS FOR 2017-2018 |                           |                         |                                                    |  |
|               | RESULTS FOR   | R 2017-2018 |               |                                  |                           |                         |                                                    |  |
| QUARTER       | NEW CLUB GOAL | NEW CLUBS   | DROPPED CLUBS | QUARTER                          | MEMBER GROWTH NET<br>GOAL | MEMBER GROWTH<br>ACTUAL | DROPPED<br>MEMBERS ACTUAL<br>(including transfers) |  |
| JULY/AUG/SEPT | 2             | 2           | 1             | JULY/AUG/SEPT                    | 105                       | 144                     | 123                                                |  |
| OCT/NOV/DEC   | 1             | 1           | 1             | OCT/NOV/DEC                      | 80                        | 51                      | 75                                                 |  |
| JAN/FEB/MAR   | 1             | 3           | 0             | JAN/FEB/MAR                      | 80                        | 158                     | 23                                                 |  |
| APR/MAY/JUNE  | 2             | 0           | 3             | APR/MAY/JUNE                     | 110                       | 295                     | 277                                                |  |